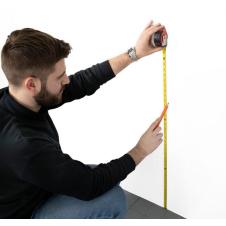

# Step 1

Decide where and how high you would like to start your CrownWall. Measure the starting point from the floor up and mark the spot with a pencil.