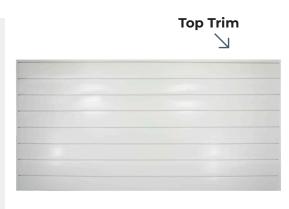

## Step 6

Install your top trim by simply clipping it into the top of your final panel.