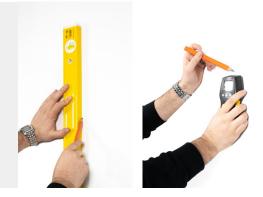

# What's Required

Tools Required
Image: Constant of the second of the se

Oscillating Saw

Jig Saw

Mitre Saw