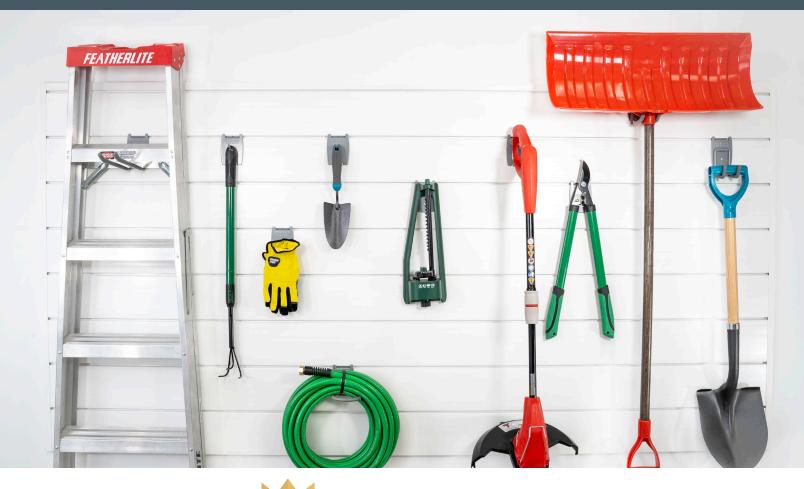

#### CrownWall











## CrownWall

# What's Required



Tools Required
Image: Constant of the second of the se



Oscillating Saw





Jig Saw

Mitre Saw



# CrownWall



# Step 1

Decide where and how high you would like to start your CrownWall. Measure the starting point from the floor up and mark the spot with a pencil.

#### Step 2

Using the stud finder, locate and mark all studs in between the starting stud and finishing stud. **Panels must start and finish on studs.** Studs should be centered 16" (41cm) apart in order to support 100lbs (45kg) per square foot. Use a level to mark along their length as you will need to screw each panel into each stud.





## Step 3

Installing the first panel: Use a level to ensure that your starting panel is straight. Screw one screw through the upper channel