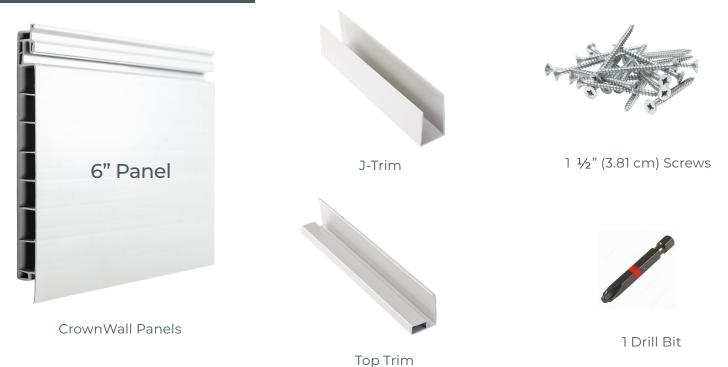

#### CrownWall











## CrownWall

# What's Required



Tools Required
Image: Constant of the second of the se



Oscillating Saw





Jig Saw

Mitre Saw



# CrownWall



# Step 1

Decide where and how high you would like to start your CrownWall. Measure the starting point from the floor up and mark the spot with a pencil.

#### Step 2

Using the stud finder, locate and mark all studs in between the starting stud and finishing stud. **Panels must start and finish on studs.** Studs should be centered 16" (41cm) apart in order to support 100lbs (45kg) per square foot. Use a level to mark along their length as you will need to screw each panel into each stud.





## Step 3

Installing the first panel: Use a level to ensure that your starting panel is straight. Screw one screw through the upper channel of the panel into each stud (16" apart or