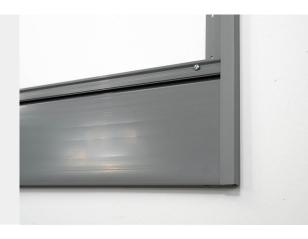

#### Step 4

Install J-Trims on each side of the first panel. Use a level to make sure the trim is perpendicular to the panel. Screw through both the upper channel of the panel and the J-Trim into the start and finish studs. The longer side of the J-Trim should be flush to the wall.

#### Step 5

Slightly curve and slide your next panel into the J-Trim. Clip the next panel into the previous one. Be sure to screw through the upper channel and into each stud (16" apart or 41cm) before clipping in the next panel. Continue this step until all panels are installed.